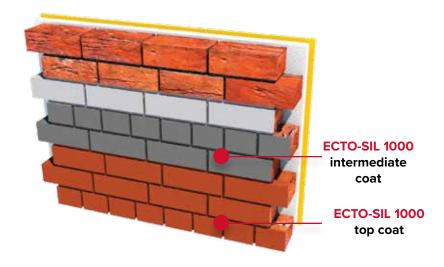

## **Colour Availability**

Tinted

| COMPONENT            | PRODUCT       | DFT    | COVERAGE    | APPLICATION<br>TEMPERATURE |
|----------------------|---------------|--------|-------------|----------------------------|
| PRIMER               | N/A           | N/A    | N/A         | N/A                        |
| INTERMEDIATE<br>COAT | Ecto-Sil 1000 | 5 mils | 106 ft²/Gal | -10°C to 40°C              |
| TOP COAT             | Ecto-Sil 1000 | 5 mils | 106 ft²/Gal | -10°C to 40°C              |

SYSTEM