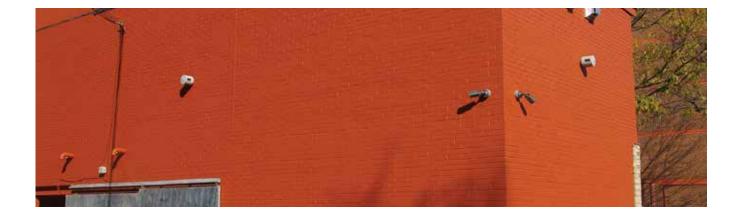

#### When to use

- High Rise Condominium & Apartment Buildings
- Several different types of cladding